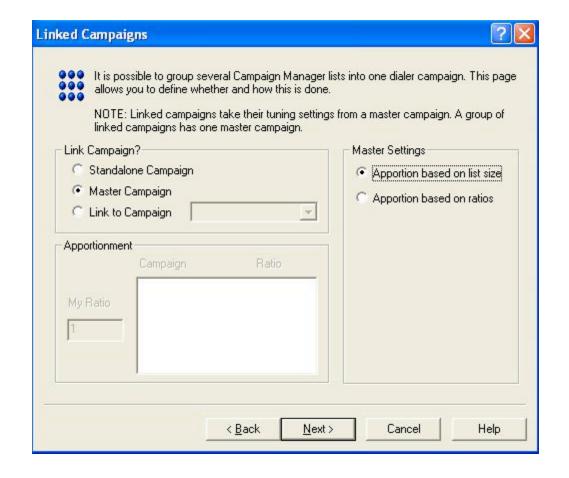

#### QUANTRAX CORPORATION INC.

<u>Linked Campaigns</u>

| Database Input           |          |                                                    | Database Output       |                                  |                         | Call Recording |                                                    |          |
|--------------------------|----------|----------------------------------------------------|-----------------------|----------------------------------|-------------------------|----------------|----------------------------------------------------|----------|
| Data Selection (Filters) |          |                                                    | 1                     | Time Zone Management             |                         |                | Do Not Call Lists                                  |          |
| General Linked Campaigns |          |                                                    | Teleph                | Telephony Setup   Dialing Tuning |                         |                | Retry Options                                      | Schedule |
|                          | allows : | you to define wh<br>Linked campai<br>campaigns has | nether an<br>gns take | d how this i<br>their tuning     | s done.<br>settings fro | m a ma         | e dialer campaign.<br>ster campaign. A<br>Settings |          |
| C 1                      | Master ( | nt                                                 | lasterCar             |                                  | •                       |                | ings are determin<br>ter campaign.                 | ed by    |
|                          |          | Campaign                                           |                       | Ratio                            |                         |                |                                                    |          |
|                          | atio     | MasterCamp<br>LinkedCamp                           |                       | 10<br>20                         |                         |                |                                                    |          |