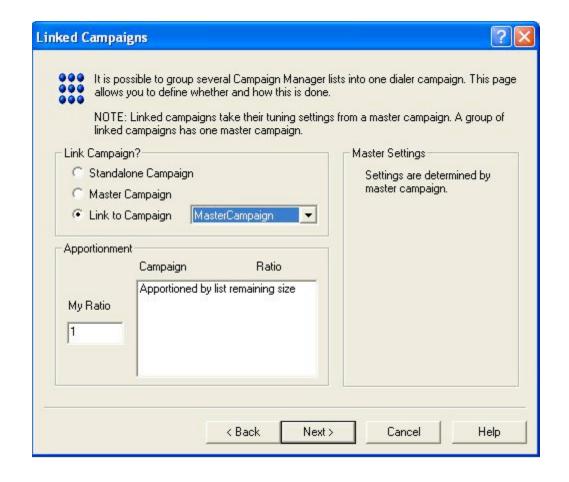

#### QUANTRAX CORPORATION INC.

<u>Linked Campaigns</u>

| Database Input           |          |                                                    | Database Output       |                                  |                         | Call Recording |                                                    |          |
|--------------------------|----------|----------------------------------------------------|-----------------------|----------------------------------|-------------------------|----------------|----------------------------------------------------|----------|
| Data Selection (Filters) |          |                                                    | 1                     | Time Zone Management             |                         |                | Do Not Call Lists                                  |          |
| General Linked Campaigns |          |                                                    | Teleph                | Telephony Setup   Dialing Tuning |                         |                | Retry Options                                      | Schedule |
|                          | allows : | you to define wh<br>Linked campai<br>campaigns has | nether an<br>gns take | d how this i<br>their tuning     | s done.<br>settings fro | m a ma         | e dialer campaign.<br>ster campaign. A<br>Settings |          |
| C 1                      | Master ( | nt                                                 | lasterCar             |                                  | •                       |                | ings are determin<br>ter campaign.                 | ed by    |
|                          |          | Campaign                                           |                       | Ratio                            |                         |                |                                                    |          |
|                          | atio     | MasterCamp<br>LinkedCamp                           |                       | 10<br>20                         |                         |                |                                                    |          |