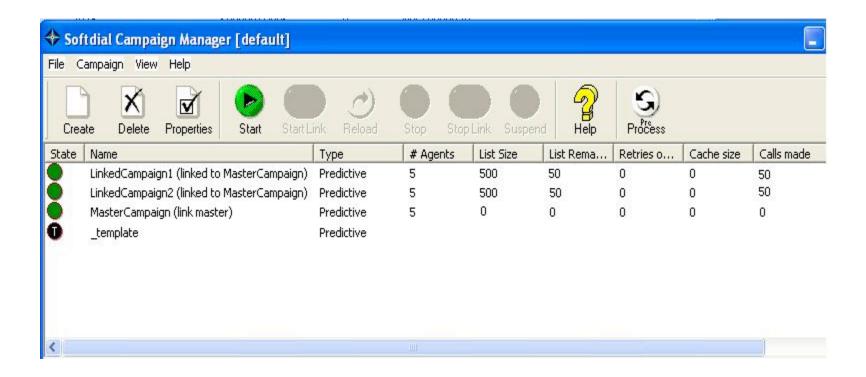

#### Linked Campaigns

- Campaigns are grouped together.
- One campaign becomes the 'Master'
- Other campaigns are 'Linked' to the Master

- Collectors sign on to the 'Master' campaign
- Accounts are assigned to the 'Linked' campaigns
- Accounts from the linked campaigns are fed into the master campaign

- The Master campaign can run all day: agents never need to sign off
- The linked campaigns can be started, stopped, rebuilt and re-run, all day long

 You can call different numbers at different times for each linked campaign. Your west campaign can call home then cell and your east campaign can call work then cell

- Your agents never waste time changing campaigns and are always working the campaigns you assign
- All agents are in one big pool, improving efficiency